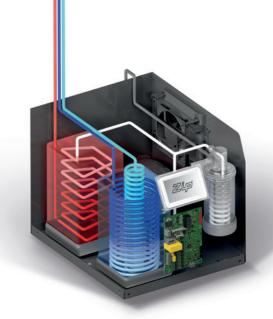

#### Innovative Technology

Leading the way in both performance and functionality, the technology behind our range of drinking water solutions is truly cutting edge, delivering the purest, safest and cleanest tasting water possible.

Zip's HydroTap fourth generation G4 technology has been perfected over 70 years of development and innovation.

Our drinking water systems are not only a breeze to maintain, but include exclusive features to save organisations energy, water and time.