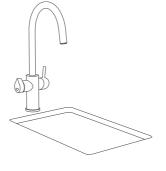

Zip HydroTap Arc installed with optional font in bright chrome finish

### HydroTap Arc

WRAS
APPROVED PRODUCT

Timeless and enduringly classic, the Arc is an elegant choice. With its curved 'swan neck', it channels the Victorian design era, yet sits just as happily in today's kitchens.

#### Commercial and residential models available.

Available water options and finishes:

FILTERED: FILTERED: FILTERED: FILTERED: FILTERED: FILTERED: BOILING CHILLED CHILLED BOILING **BOILING** BOILING CHILLED **AMBIENT** CHILLED **SPARKLING** 

HydroTap Arc can be installed over sink or optional font