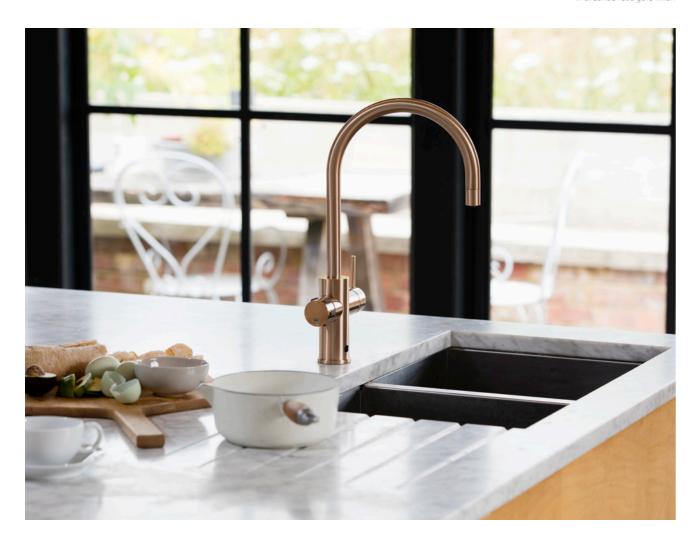

#### Featured product

Zip HydroTap Celsius Arc in brushed rose gold finish

### HydroTap Celsius Arc

Eliminate the need for a separate mixer tap – the HydroTap Celsius Arc is perfect for those who appreciate style and versatility at its best. It delivers a choice of filtered chilled, chilled and sparkling or boiling water, combined with unfiltered hot and cold water for washing up.

#### Commercial and residential models available.

Available water options and finishes:

FILTERED: CHILLED SPARKLING UNFILTERED: HOT & COLD

FILTERED: CHILLED UNFILTERED: HOT & COLD

FILTERED: BOILING UNFILTERED: HOT & COLD

HydroTap Celsius Arc must be installed over sink