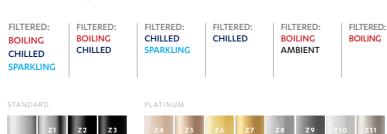

#### Available water options and finishes:

#### UNFILTERED: HOT&COLD

STANDARD

Z1 Z2

Z4

Z5 Z6

Platinum finish options not available on HydroTap Base Model

#### STANDARD RANGE

#### PLATINUM RANGE

## A colour and finish to complement any space

While our Standard finish options are anything but standard, we know that the demand for a greater range of tap finishes has never been higher.

That's why alongside our Standard finishes, our Platinum range of finishes features eight additional trend-led choices. So whether you're looking for a Scandinavianinspired rose gold, an industrial gunmetal grey or a classic platinum, you can now choose a HydroTap that will match seamlessly with any interior style.