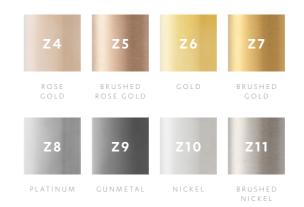

#### UNFILTERED: HOT&COLD

STANDARD

Z1 Z2

Z4

Z5 Z6

Platinum finish options not available on HydroTap Base Model

#### STANDARD RANGE

#### PLATINUM RANGE

## A colour and finish to complement any space

While our Standard finish options are anything but standard, we know that the demand for a greater range of tap finishes has never been higher.

That's why alongside our Standard finishes, our Platinum range of finishes features eight additional trend-led choices. So whether you're looking for a Scandinavianinspired rose gold, an industrial gunmetal grey or a classic platinum, you can now choose a HydroTap that will match seamlessly with any interior style.