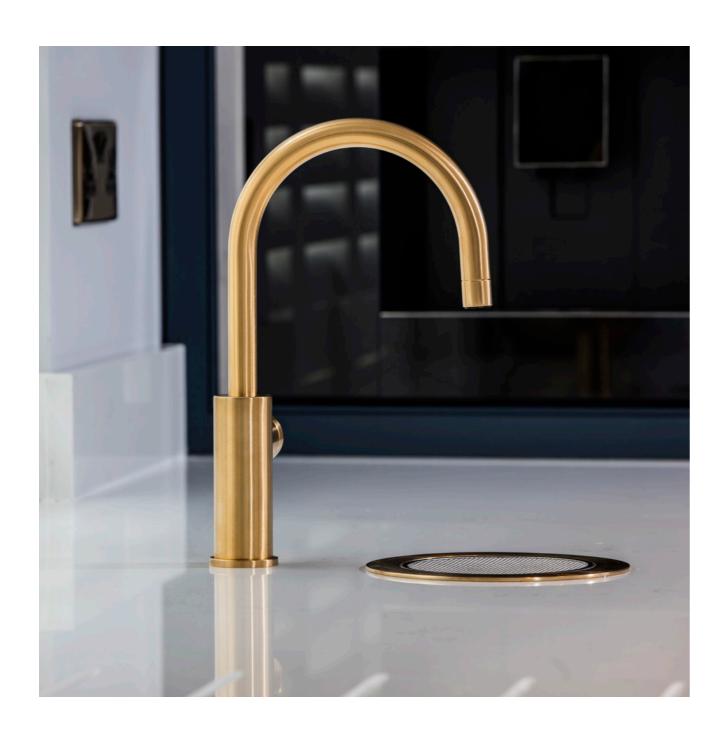

Zip HydroTap Arc installed with optional font in bright chrome finish

### HydroTap Arc

WRAS
APPROVED PRODUCT

Timeless and enduringly classic, the Arc is an elegant choice. With its curved 'swan neck', it channels the Victorian design era, yet sits just as happily in today's kitchens.

#### Commercial and residential models available.

Available water options and finishes:

FILTERED: FILTERED: FILTERED: FILTERED: FILTERED: FILTERED: BOILING CHILLED CHILLED BOILING **BOILING** BOILING CHILLED **AMBIENT** CHILLED **SPARKLING** 

HydroTap Arc can be installed over sink or optional font