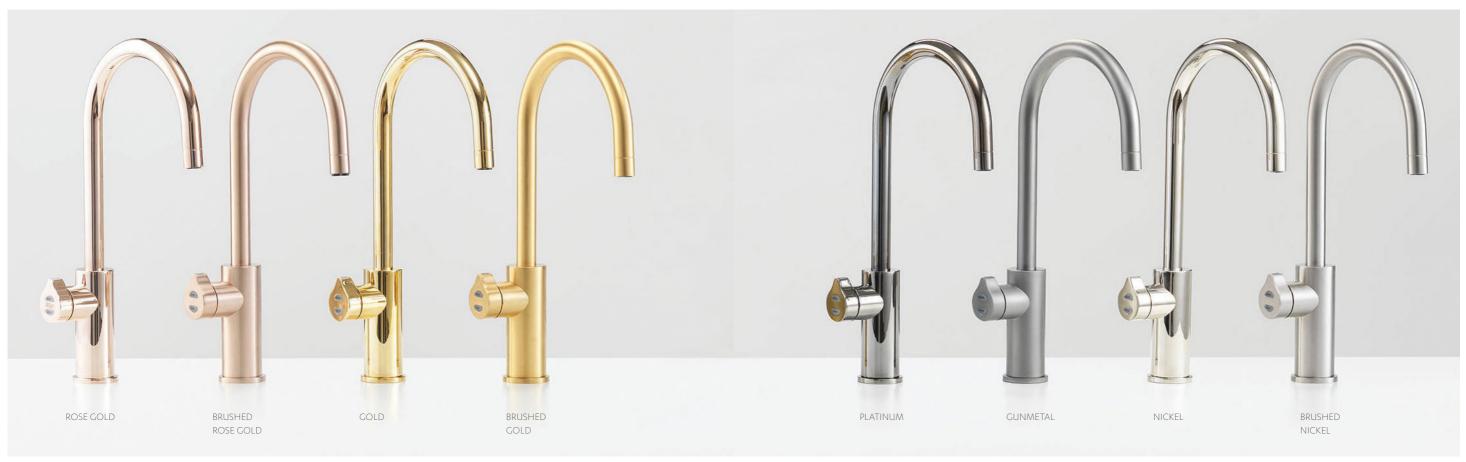

## A colour and finish to complement any space

While our Standard finish options are anything but standard, we know that the demand for a greater range of tap finishes has never been higher.

That's why alongside our Standard finishes, our Platinum range of finishes features eight additional trend-led choices. So whether you're looking for a Scandinavianinspired rose gold, an industrial gunmetal grey or a classic platinum, you can now choose a HydroTap that will match seamlessly with any interior style.

The HydroTap G4 also boasts a number of advanced energy efficiency and safety features, such as Power-Pulse technology, 'sleep when dark' mode, boiling lock and cool touch tap.

With a vast selection of designs and colours — as well as the option of fitting it over-sink or on-font — you'll be spoilt for choice and benefit from a tap that not only delivers on performance, but also looks at home in any design-led kitchen. Choose from our Platinum range of premium finishes, including rose gold, brushed rose gold, gold, brushed gold, platinum, gunmetal, brushed nickel and nickel.