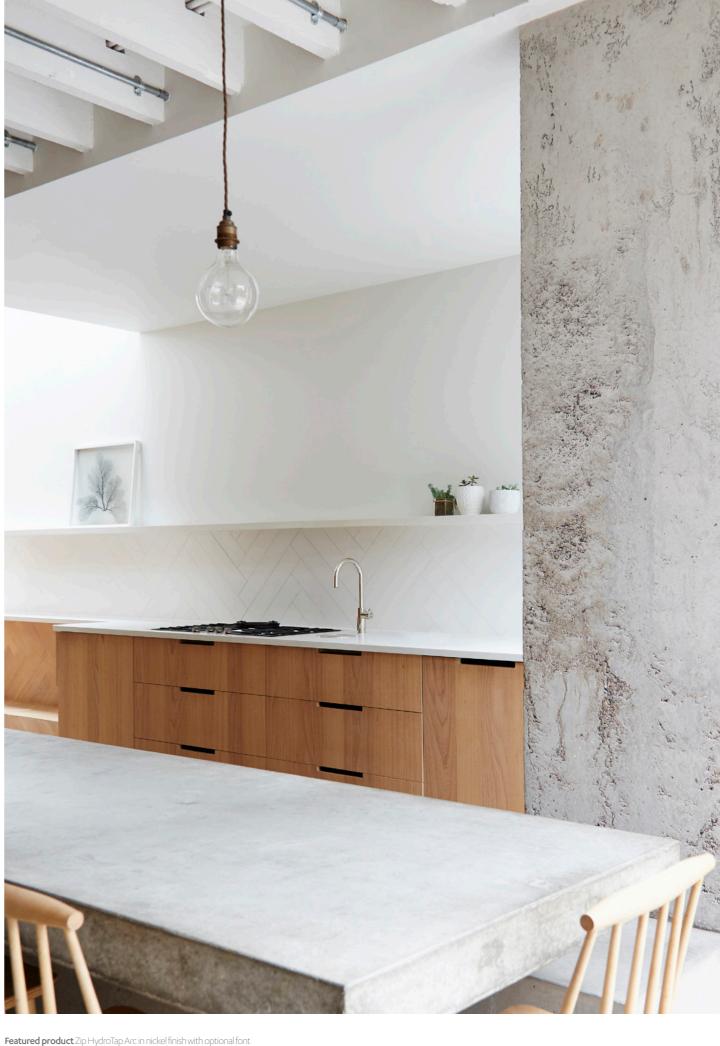

Zip HydroTap Arc installed with optional font in bright chrome finish

### HydroTap Arc

WRAS
APPROVED PRODUCT

Timeless and enduringly classic, the Arc is an elegant choice. With its curved 'swan neck', it channels the Victorian design era, yet sits just as happily in today's kitchens.

#### Commercial and residential models available.

Available water options and finishes:

FILTERED: FILTERED: FILTERED: FILTERED: FILTERED: FILTERED: BOILING CHILLED CHILLED BOILING **BOILING** BOILING CHILLED **AMBIENT** CHILLED **SPARKLING** 

HydroTap Arc can be installed over sink or optional font