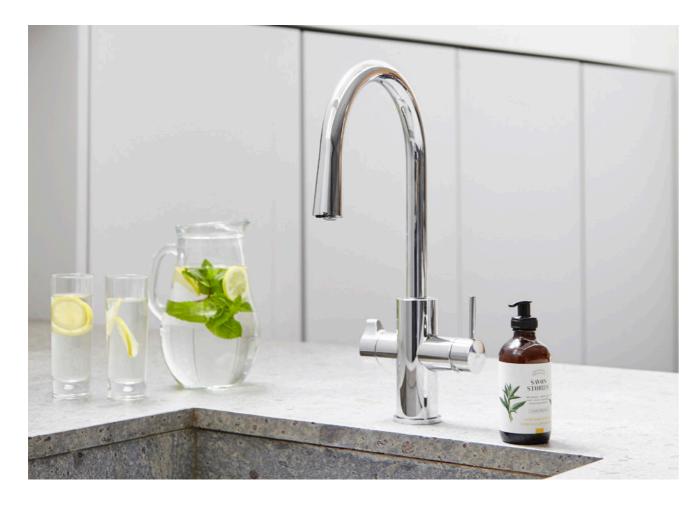

#### Featured product

Mixer Tap Arc positioned next to HydoTap Arc boiling, chilled, sparkling in Nickel