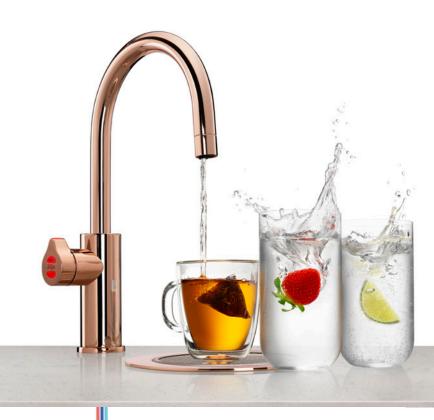

### First-class filtration

Thanks to our advanced MicroPurity filtration technology, Zip drinking water systems deliver the cleanest, safest and purest tasting water on the market, free from odours and contamination.

In fact, our flagship product, the HydroTap G4, offers 25 times better filtration than a water filter jug, making it the best of any instant filtered water tap in the world.

Unlike traditional carbon blocks, our premium filters combine carbon and sediment blocks into one cartridge. They not only remove dirt, bacteria, microplastics and contaminants from the water that other systems may not remove, but also up to 97% of chlorine and 99.9% of microbiological cysts if present.

Micropurity
Filtration

UP TO 0.2 MICRON

Crystal clear pure tasting water