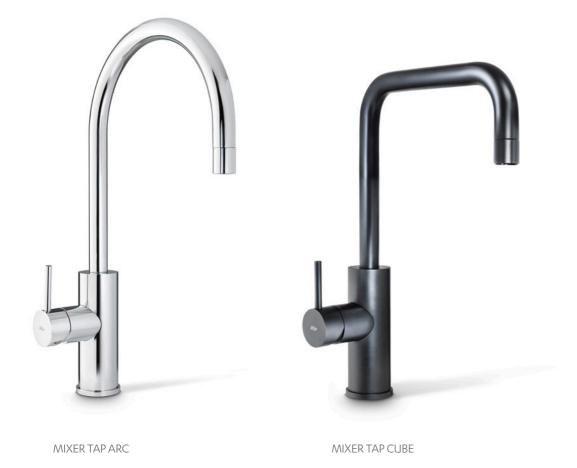

### HydroTap Arc

WRAS
APPROVED PRODUCT

Timeless and enduringly classic, the Arc is an elegant choice. With its curved 'swan neck', it channels the Victorian design era, yet sits just as happily in today's kitchens.

### HydroTap Cube

A contemporary twist on a classic, the HydroTap Cube fits perfectly in modern kitchens. Make a design statement with this Arne Jacobsen inspired tap.