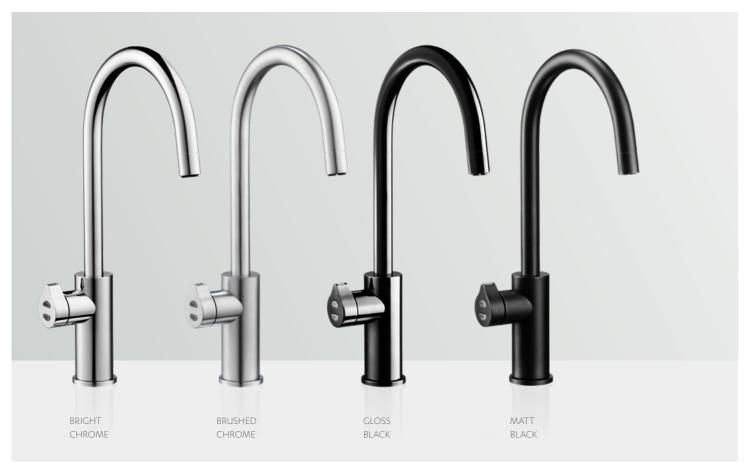

#### For residential

The Zip HydroTap Base Model has all the style, function and convenience you'd expect from Zip for those with a more modest budget. Providing instant filtered boiling and ambient water at the touch of a button, the Base Model is available with either a Classic, Arc, Cube or Elite style tap in our range of standard finishes, including bright chrome, brushed chrome and matt black.

#### UNFILTERED: HOT&COLD

STANDARD

Z1 Z2

Z4

Z5 Z6

Platinum finish options not available on HydroTap Base Model