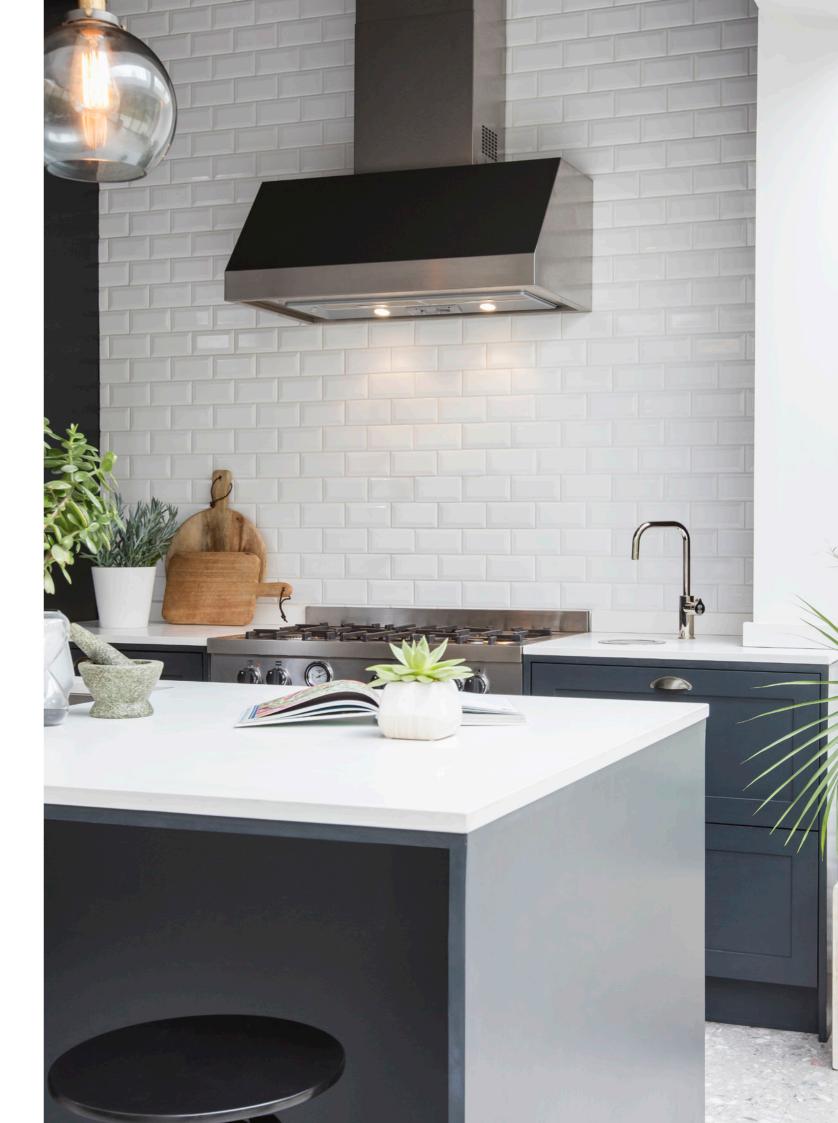

### Case study: Sleeper Magazine HQ

Leading voice on global hotel design, development and architecture, Sleeper Magazine is a beautifully designed publication – requiring an equally stunning office space to inspire its staff. Creative design studio NoChintz was brought on board to create a stylish yet functional work environment, which included the addition of a new HydroTap.

The Sleeper Magazine office is located in the iconic heritage listed Strawberry Studios, Stockport, once frequented by Joy Division, Paul McCartney, The Stone Roses and The Smiths to name a few. Being sympathetic to the history of the building was important to NoChintz, who designed the space to include subtle features that hark back to the 90's music industry, with a modern twist.

Image HydroTap Classic at Sleeper Magazine

CLIEN

SLEEPER MAGAZINE

SECTOR

COMMERCIAL

STOCKPORT, ENGLAND

PRODUCT

ZIP HYDROTAP CLASSIC

By assessing how the office works day-to-day, NoChintz's workspace team was able to build a co-working concept to encourage conversations between colleagues with zoned areas, flexible working solutions and comfortable breakout spaces.

A new large kitchen area was created, making the most of the office's open plan design. Light, bright and contemporary in style, the kitchen has become an important hub for staff.

A Zip HydroTap Classic was chosen to keep the Sleeper team powered up with filtered boiling water for tea and coffee, and filtered chilled and sparkling water.