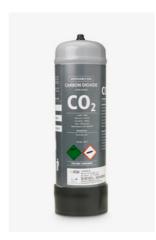

#### ZT400 Zip Food Grade CO<sub>2</sub> Canister

If you have a HydroTap that delivers sparkling water, you will need to replace the CO<sub>2</sub> canister when it runs out. Order online or over the phone.