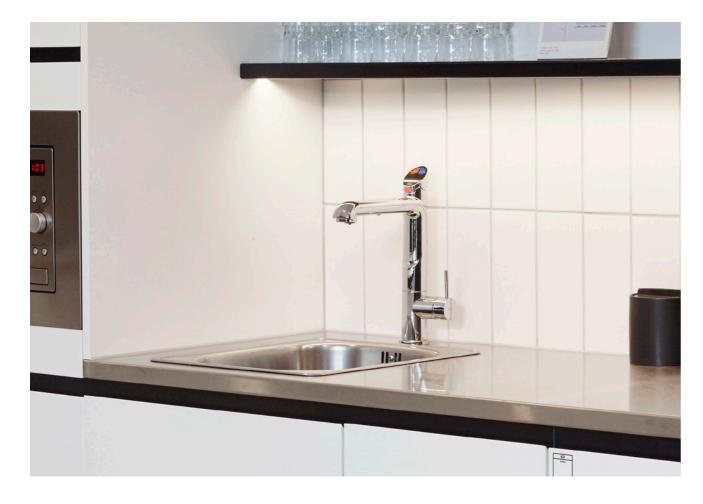

Zip All-in-One Classic installed over sink in bright chrome finish

## HydroTap All-in-One Classic

Our iconic HydroTap Classic design with a combined mixer tap, which dispenses filtered boiling, chilled and sparkling water and unfiltered hot and cold for washing up and hand washing.

#### Commercial and residential models available.

Available water options and finishes:

FILTERED: BOILING CHILLED UNFILTERED: HOT & COLD

FILTERED: BOILING CHILLED UNFILTERED: HOT & COLD

HydroTap All-in-One Classic must be installed over sink