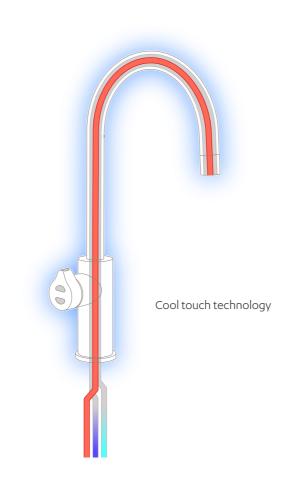

### Safe and accessible

All Zip products are designed to be completely safe and easy to use, with unique boiling water safety locks and cool touch technology. You can be confident that the end user can operate our systems safely, without needing to worry about spluttering steam.