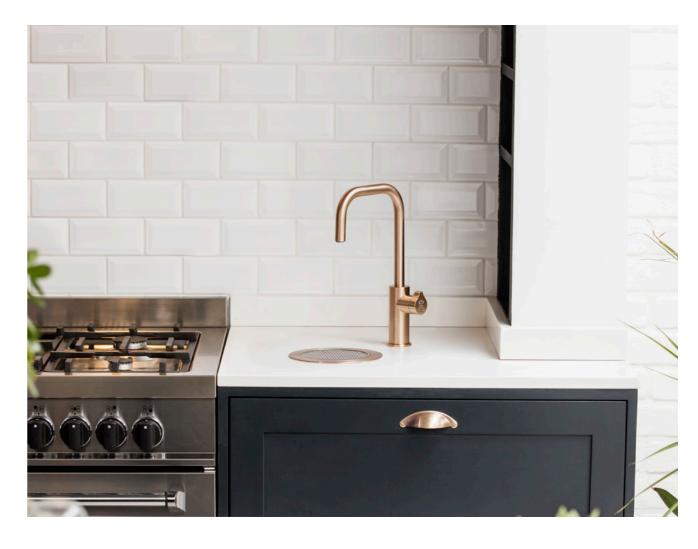

#### Featured product

Zip HydroTap Cube installed with optional font in brushed rose gold finish

### HydroTap Cube

A contemporary twist on a classic, the HydroTap Cube fits perfectly in modern kitchens. Make a design statement with this Arne Jacobsen inspired tap.