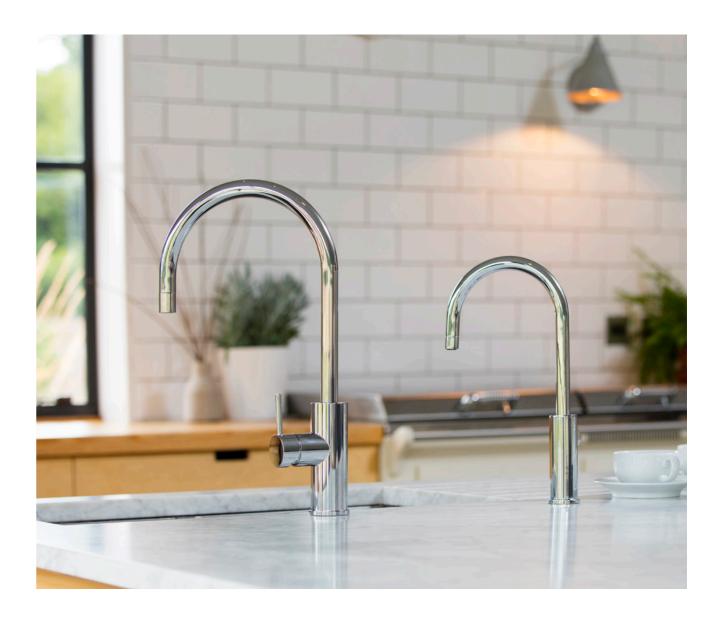

Zip HydroTap Arc installed with optional font in bright chrome finish

HydroTap Arc can be installed over sink or optional font