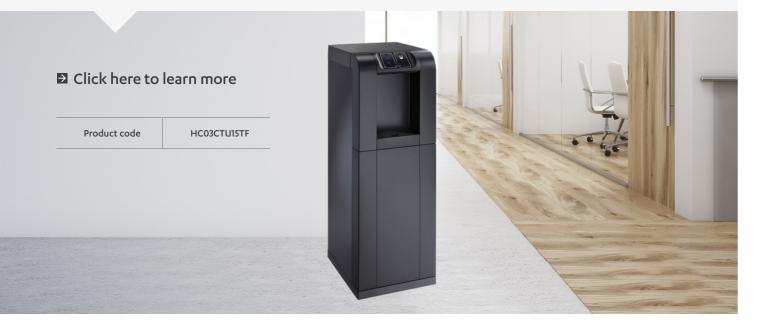

## The Zip HydroChill HC03 Touch-Free

#### Floor-standing

Our new mains-fed, touch-free floor-standing water dispenser provides staff and visitors contactless access to chilled and ambient filtered drinking water. This system offers a suitable solution for a variety of areas in the workplace, from receptions to meeting rooms and corridors.