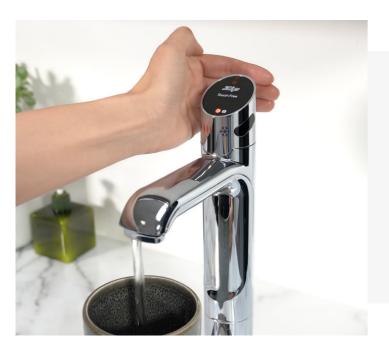

## The Zip HydroTap Touch Free Wave

Can be installed over a sink or a font

Introducing the latest innovative and sleek addition to our flagship HydroTap Range.

The Zip HydroTap Touch Free Wave offers 100% touch-free dispensing of instant filtered boiling, chilled and sparkling water. To operate, the user simply holds their hand within the sensor range. The tap also features a unique safety lock for the dispensing of boiling water, where two sensors must be activated at once.

#### Touch-free technology

Zip HydroTap Touch Free Wave uses smart infrared sensors to activate the tap to dispense boiling, chilled and sparkling water, all without touching the tap.

#### Unique safety features

Boiling water is delivered smoothly with no spluttering and minimal steam, with a safety lock to prevent accidental dispensing.