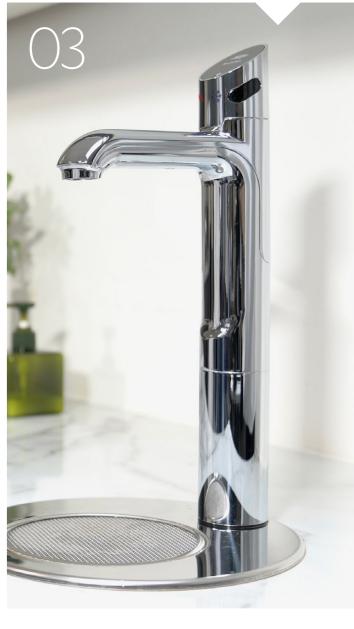

#### Touch-free HydroTap

Zip HydroTap Touch-Free Wave

03

## The Zip HydroTap Touch Free Wave

Can be installed over a sink or a font

Introducing the latest innovative and sleek addition to our flagship HydroTap Range.

The Zip HydroTap Touch Free Wave offers 100% touch-free dispensing of instant filtered boiling, chilled and sparkling water. To operate, the user simply holds their hand within the sensor range. The tap also features a unique safety lock for the dispensing of boiling water, where two sensors must be activated at once.