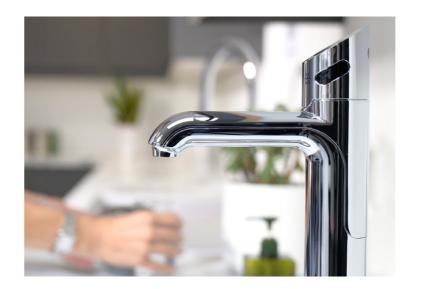

## The Zip HydroTap Touch Free Wave

Can be installed over a sink or a font

Introducing the latest innovative and sleek addition to our flagship HydroTap Range.

The Zip HydroTap Touch Free Wave offers 100% touch-free dispensing of instant filtered boiling, chilled and sparkling water. To operate, the user simply holds their hand within the sensor range. The tap also features a unique safety lock for the dispensing of boiling water, where two sensors must be activated at once.

#### Touch-free technology

Zip HydroTap Touch Free Wave uses smart infrared sensors to activate the tap to dispense boiling, chilled and sparkling water, all without touching the tap.

#### Unique safety features

Boiling water is delivered smoothly with no spluttering and minimal steam, with a safety lock to prevent accidental dispensing.