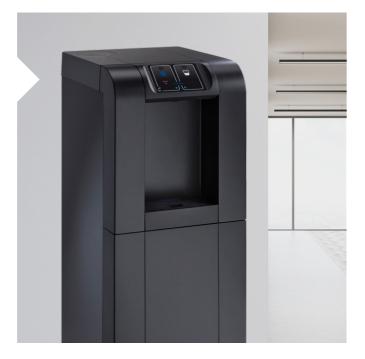

## The Zip HydroChill HC03 Touch-Free

#### Floor-standing

Our new mains-fed, touch-free floor-standing water dispenser provides staff and visitors contactless access to chilled and ambient filtered drinking water. This system offers a suitable solution for a variety of areas in the workplace, from receptions to meeting rooms and corridors.