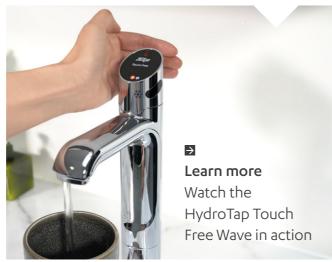

#### Touch-free HydroTap

Zip HydroTap Touch-Free Wave

03

## The Zip HydroTap Touch Free Wave

Can be installed over a sink or a font

Introducing the latest innovative and sleek addition to our flagship HydroTap Range.

The Zip HydroTap Touch Free Wave offers 100% touch-free dispensing of instant filtered boiling, chilled and sparkling water. To operate, the user simply holds their hand within the sensor range. The tap also features a unique safety lock for the dispensing of boiling water, where two sensors must be activated at once.