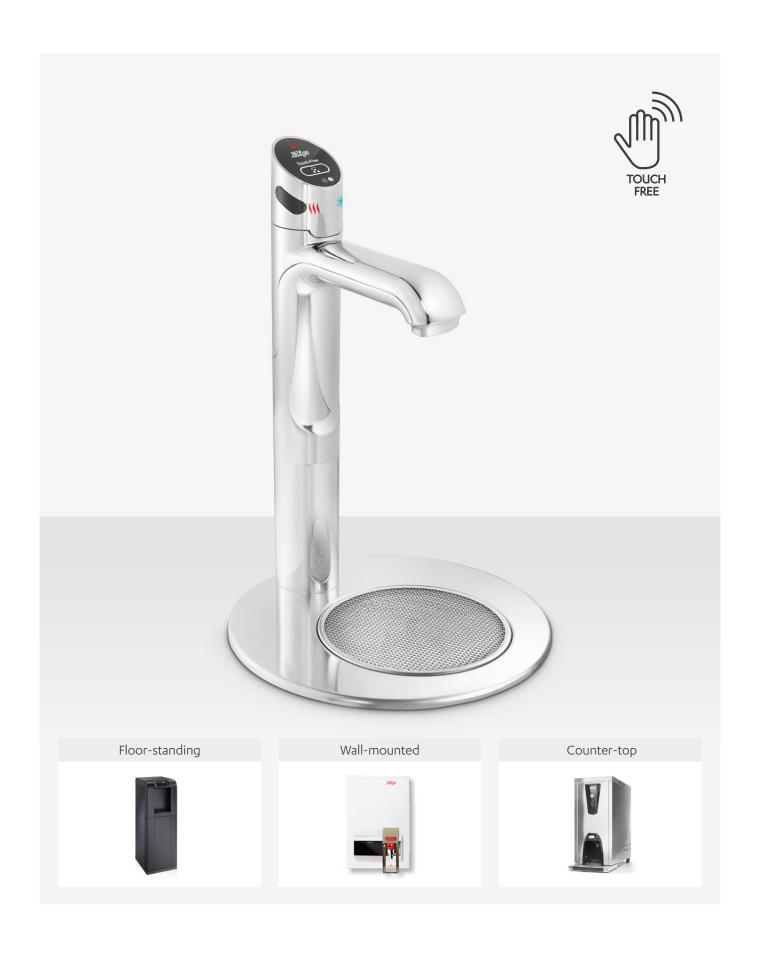

## The touch-free drinking water range from Zip Water

## Get employees safely back to the workplace with the new touchfree drinking water range from Zip Water.

Here at Zip, we have been developing a range of innovative touch-free drinking water solutions that will help you meet the new needs of your facility and support you in your efforts to create COVID-secure environments. Put hygiene first and reduce contact points in the workplace with solutions that

offer 100% touch-free access to filtered boiling, chilled and sparkling drinking water. Featuring our new contactless HydroTap, floor-standing chilled water dispenser and wall-mounted boiler, plus a touch-free counter-top boiler product, the range boasts various installation options suitable for a variety of areas.

## The Zip HydroTap Touch Free Wave

Can be installed over a sink or a font

Introducing the latest innovative and sleek addition to our flagship HydroTap Range.

The Zip HydroTap Touch Free Wave offers 100% touch-free dispensing of instant filtered boiling, chilled and sparkling water. To operate, the user simply holds their hand within the sensor range. The tap also features a unique safety lock for the dispensing of boiling water, where two sensors must be activated at once.

#### Touch-free technology

Zip HydroTap Touch Free Wave uses smart infrared sensors to activate the tap to dispense boiling, chilled and sparkling water, all without touching the tap.