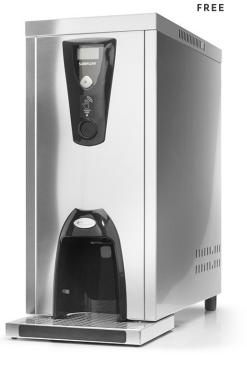

## The Instanta SureFlow Touch-Free Counter-Top Boiler

#### Counter-top

The SureFlow Touch Free Counter Top Boiler is a 100% touch-free boiling water solution. Built for convenience, the clever system gives you the choice of on-demand or preprogrammed timed water dispensing, depending on what is most suitable for your business or facility and an integrated safety beam feature ensures users are safe.

#### Key features

Easy install, service and cleaning

Top-up feature

Safety light beam and messaging

Product code

DB1000TF