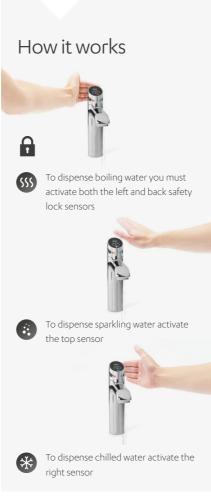

## The Zip HydroTap Touch Free Wave

Can be installed over a sink or a font

Introducing the latest innovative and sleek addition to our flagship HydroTap Range.

The Zip HydroTap Touch Free Wave offers 100% touch-free dispensing of instant filtered boiling, chilled and sparkling water. To operate, the user simply holds their hand within the sensor range. The tap also features a unique safety lock for the dispensing of boiling water, where two sensors must be activated at once.

#### Unique safety features

Boiling water is delivered smoothly with no spluttering and minimal steam, with a safety lock to prevent accidental dispensing.