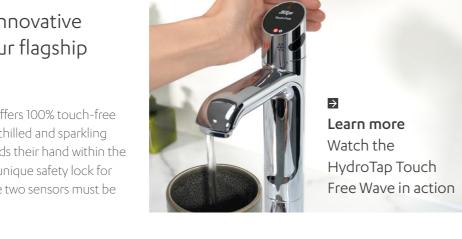

## The Zip HydroTap Touch Free Wave

Can be installed over a sink or a font

Introducing the latest innovative and sleek addition to our flagship HydroTap Range.

The Zip HydroTap Touch Free Wave offers 100% touch-free dispensing of instant filtered boiling, chilled and sparkling water. To operate, the user simply holds their hand within the sensor range. The tap also features a unique safety lock for the dispensing of boiling water, where two sensors must be activated at once.

offer 100% touch-free access to filtered boiling, chilled and sparkling drinking water. Featuring our new contactless HydroTap, floor-standing chilled water dispenser and wall-mounted boiler, plus a touch-free counter-top boiler product, the range boasts various installation options suitable for a variety of areas.