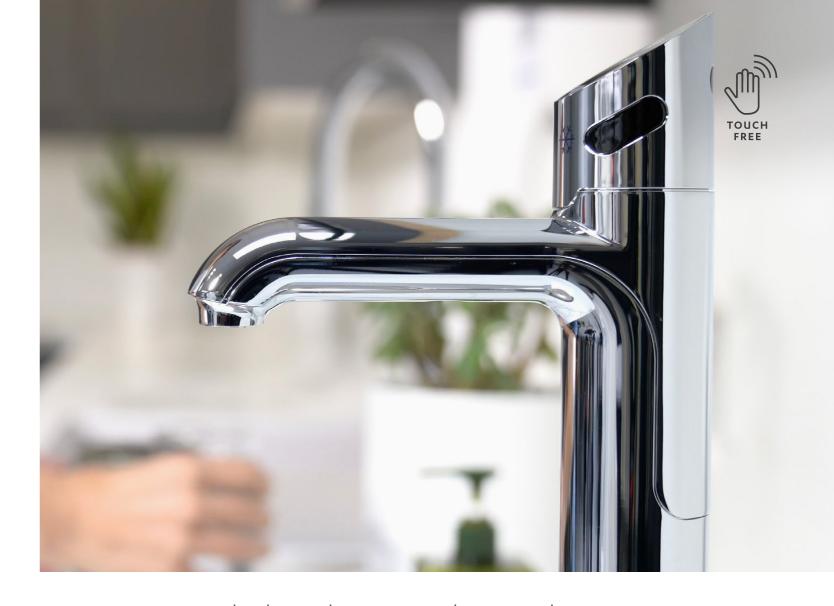

#### Touch-free technology

Zip HydroTap Touch Free Wave uses smart infrared sensors to activate the tap to dispense boiling, chilled and sparkling water, all without touching the tap.