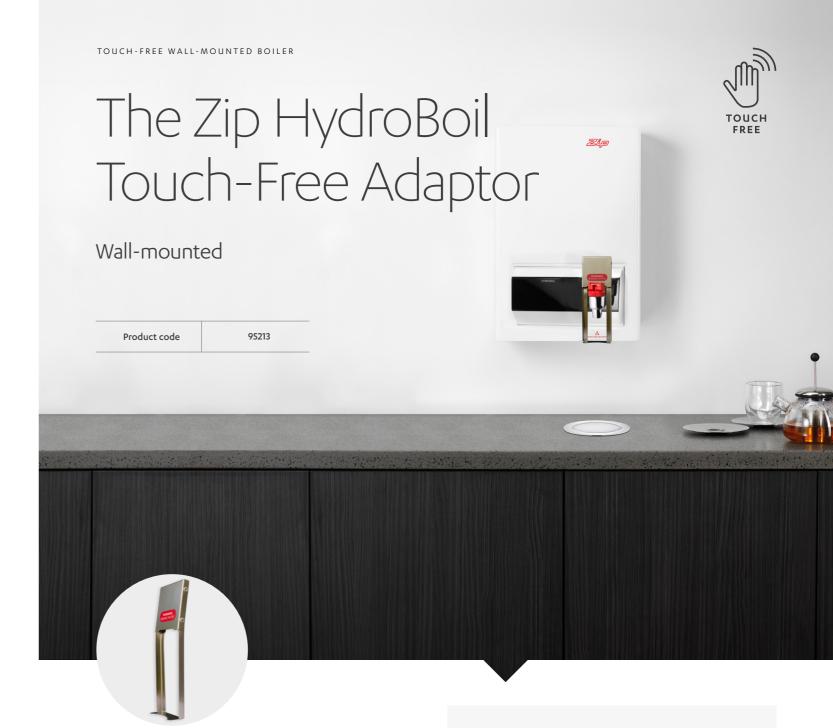

# The touch free adaptor for the wall-mounted Zip HydroBoil is a simple and low-cost solution for access to contactless boiling water.

The adaptor is designed to allow for the easy touch-free filling of mugs - by pushing back on the handle with the vessel - and can be easily removed and reattached as required. The adaptor is available for both HydroBoil and EconoBoil models with varying tank capacities. A great solution for 'back-of-house' areas and office kitchen spaces.

#### Key features

- + Simple to install and operate
- + Touch free dispensing of boiling water
- + Manufactured from grade 304 stainless steel which is corrosion resistant, hard wearing and long lasting. This durability makes it robust enough for regular cleaning and sanitising
- + Compatible with all models of EconoBoil and HydroBoil\*