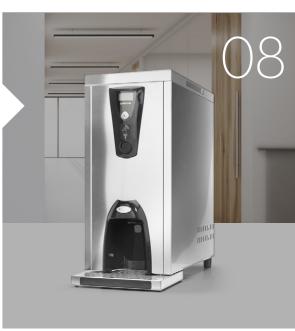

## The Instanta SureFlow Touch-Free Counter-Top Boiler

#### Counter-top

The SureFlow Touch Free Counter Top Boiler is a 100% touch-free boiling water solution. Built for convenience, the clever system gives you the choice of on-demand or preprogrammed timed water dispensing, depending on what is most suitable for your business or facility and an integrated safety beam feature ensures users are safe.

#### Key features

Easy install, service and cleaning

Top-up feature

Safety light beam and messaging

Product code

DB1000TF