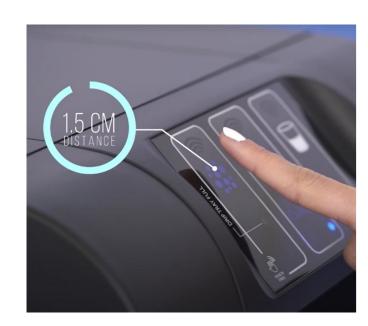

#### How it works

Once boiler has heated up to the correct pre-set temperature, the LCD display changes from red to white and reads 'READY'.

Place a vessel within the recessed cup area. This breaks the safety light beam which in turn, sends a signal to the dispense sensor.

On-demand water is dispensed for as long the sensor is activated by the presence of the operator's hand.

Or you can choose to have a pre-set measured dose of water is dispensed by passing a hand or finger in front of the sensor (within 25mm).