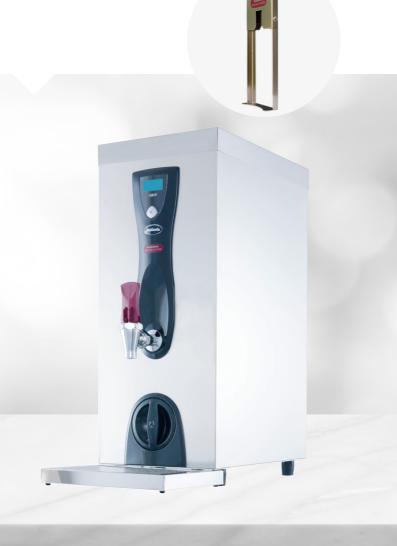

## The Instanta SureFlow Touch-Free Counter-Top Boiler

#### Counter-top

The SureFlow Touch Free Counter Top Boiler is a 100% touch-free boiling water solution. Built for convenience, the clever system gives you the choice of on-demand or preprogrammed timed water dispensing, depending on what is most suitable for your business or facility and an integrated safety beam feature ensures users are safe.

#### Key features

Easy install, service and cleaning

Top-up feature

Safety light beam and messaging

Product code

DB1000TF